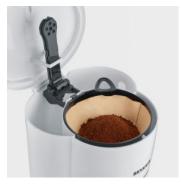

## KA 4323 filter coffee maker

- $\Rightarrow$  Dishwasher-safe filter insert, including washable permanent filter for permanent permanent use.
- ightarrow Drip closure for safe jug removal even during the brewing process.
- → With hot plate and automatic shut-off.
- $\rightarrow$  For up to 10 cups of hot coffee.

## **Product details**

Large capacity
For up to 10 cups of hot cof-

Easy to use With warming plate and automatic switch-off.

Practical accessories Including washable permanent filter for long-term use and dishwasher-safe filter insert.