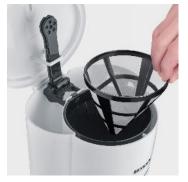

## KA 4323 filter coffee maker

- $\Rightarrow$  Dishwasher-safe filter insert, including washable permanent filter for permanent permanent use.
- ightarrow Drip closure for safe jug removal even during the brewing process.
- → With hot plate and automatic shut-off.
- $\rightarrow$  For up to 10 cups of hot coffee.

## **Product details**

Large capacity
For up to 10 cups of hot cof-

Easy to use With warming plate and automatic switch-off.

Practical accessories Including washable permanent filter for long-term use and dishwasher-safe filter insert.