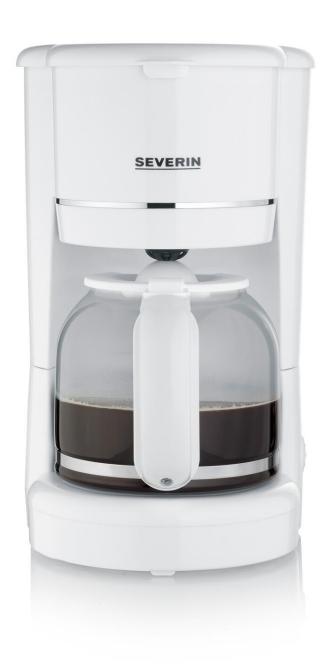

## KA 4323 filter coffee maker

- $\Rightarrow$  Dishwasher-safe filter insert, including washable permanent filter for permanent permanent use.
- ightarrow Drip closure for safe jug removal even during the brewing process.
- → With hot plate and automatic shut-off.
- $\rightarrow$  For up to 10 cups of hot coffee.

## **Product details**

Large capacity
For up to 10 cups of hot cof-

Easy to use With warming plate and automatic switch-off.

Practical accessories Including washable permanent filter for long-term use and dishwasher-safe filter insert.