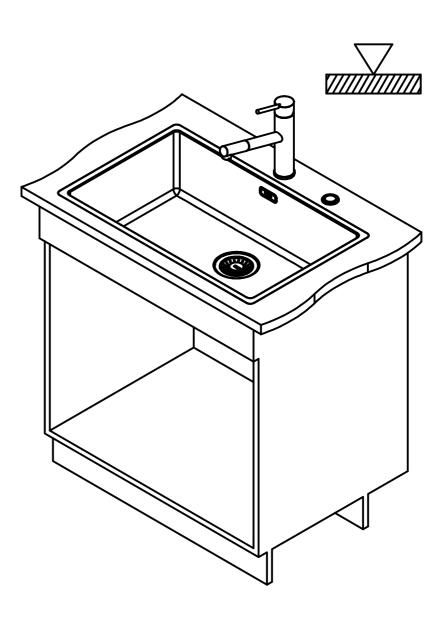

BXM 210/110-68 SI Installing document Sheet Sheets

5 |11

ISO

Drawing No. 20198794\_03 Revision B
Drawn Date 16.11.2020
These drawings and specifications are the property of Franke Technology and Trademant Ltd. and shall not be reproduced, copied or transfered to any third party without the prior written permission of Franke Technology and Trademark Ltd., Hergiswil, Switzerland

FRANKE

BXM 210/110-68 SI Installing document Sheet Sheets

6 | 11

DS

Drawing No. 20198794\_03 Revision B
Drawn Date 16.11.2020
These drawings and specifications are the property of Franke Technology and Trademark Ltd. and shall not be reproduced, copied or transfered to any third party without the prior written permission of Franke Technology and Trademark Ltd., Hergiswil, Switzerland