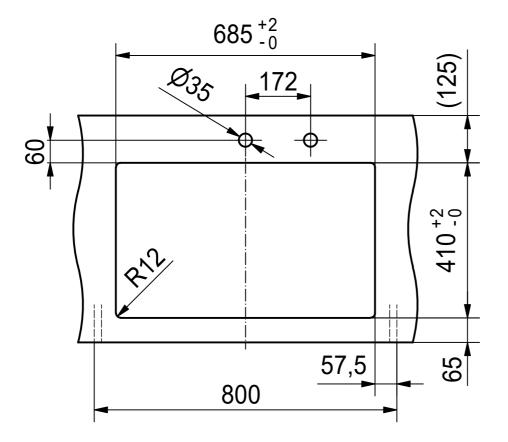

BXM 210/110-68 SI Installing document Sheet Sheets

2 |11

CO 695 +2 \_ Ø<sub>35</sub> 172 120  $420^{+2}_{-0}$ RO-R15 52,5 9 800 727 x 452 R14 06 × 5 for overflow area flush & top mount only for flush fit only Drawing No. 20198794\_03 BXM 210/110-68 SI Drawn Date 16.11.2020 FRANKE These drawings and specifications are the property of Franke Technology and Trademar Ltd. and shall not be reproduced, copied or transfered to any third party without the prior written permission of Franke Technology and Trademark Ltd., Hergiswil, Switzerland Installing document