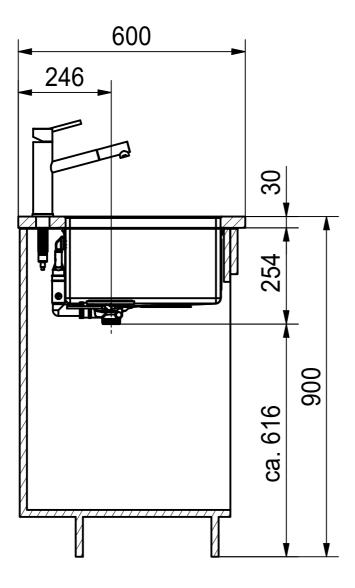

BXM 210/110-68 SI Installing document Sheet Sheets

8 11

CO

Drawing No. 20198794\_03 Revision B

Drawn Date 16.11.2020

These drawings and specifications are the property of Franke Technology and Trademark Ltd., and shall not be reproduced, copied or transfered to any third party without the prior written permission of Franke Technology and Trademark Ltd., Hergiswil, Switzerland

BXM 210/110-68 SI Installing document Sheet Sheets

9 1

ISO

Drawing No. 20198794\_03 Revision B
Drawn Date 16.11.2020
These drawings and specifications are the property of Franke Technology and Trademar
Lid. and shall not be reproduced, copied or transfered to any third party without the prior
written permission of Franke Technology and Trademark Ltd., Hergiswil, Switzerland