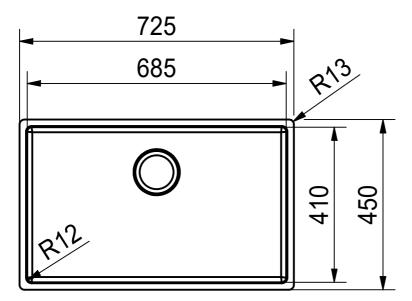

BXM 210/110-68 SI Installing document Sheet Sheets

2 |11

CO 695 +2 \_ Ø<sub>35</sub> 172 120  $420^{+2}_{-0}$ RO-R15 52,5 9 800 727 x 452 R14 06 × 5 for overflow area flush & top mount only for flush fit only Drawing No. 20198794\_03 BXM 210/110-68 SI Drawn Date 16.11.2020 FRANKE These drawings and specifications are the property of Franke Technology and Trademar Ltd. and shall not be reproduced, copied or transfered to any third party without the prior written permission of Franke Technology and Trademark Ltd., Hergiswil, Switzerland Installing document