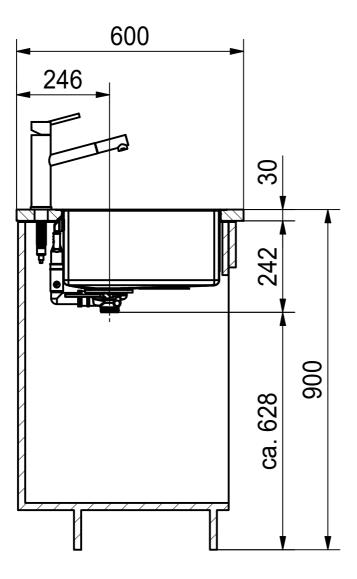

BXM 210/110-68 SI Installing document Sheet Sheets

2 |11

CO 695 +2 \_ Ø<sub>35</sub> 172 120  $420^{+2}_{-0}$ RO-R15 52,5 9 800 727 x 452 R14 06 × 5 for overflow area flush & top mount only for flush fit only Drawing No. 20198794\_03 BXM 210/110-68 SI Drawn Date 16.11.2020 FRANKE These drawings and specifications are the property of Franke Technology and Trademar Ltd. and shall not be reproduced, copied or transfered to any third party without the prior written permission of Franke Technology and Trademark Ltd., Hergiswil, Switzerland Installing document