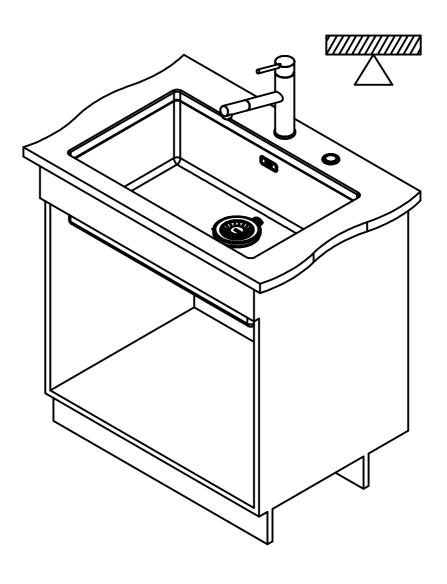

BXM 210/110-68 SI Installing document Sheet Sheets

5 |11

ISO

Drawing No. 20198794\_03 Revision B
Drawn Date 16.11.2020
These drawings and specifications are the property of Franke Technology and Trademant Ltd. and shall not be reproduced, copied or transfered to any third party without the prior written permission of Franke Technology and Trademark Ltd., Hergiswil, Switzerland

FRANKE

BXM 210/110-68 SI Installing document Sheet Sheets

6 | 11

DS

Drawing No. 20198794\_03 Revision B
Drawn Date 16.11.2020
These drawings and specifications are the property of Franke Technology and Trademark Ltd. and shall not be reproduced, copied or transfered to any third party without the prior written permission of Franke Technology and Trademark Ltd., Hergiswil, Switzerland