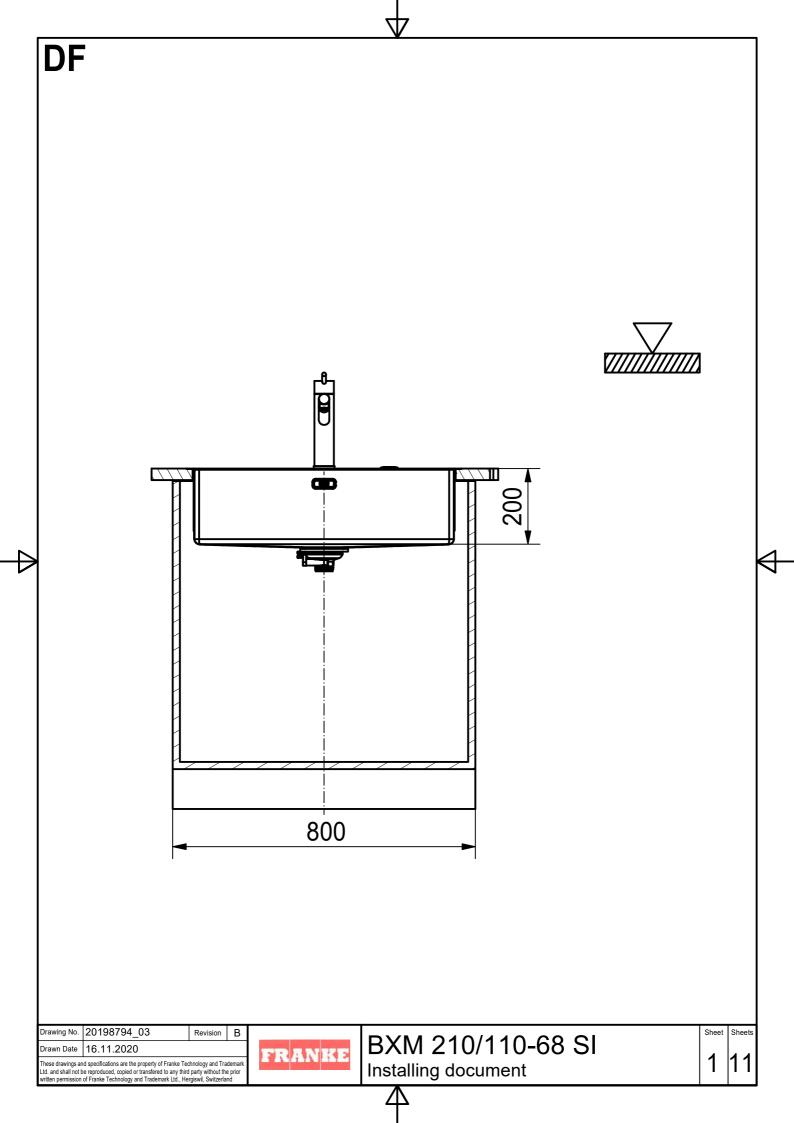

BXM 210/110-68 SI Installing document Sheet Sheets

2 |11

CO 695 +2 \_ Ø<sub>35</sub> 172 120  $420^{+2}_{-0}$ RO-R15 52,5 9 800 727 x 452 R14 06 × 5 for overflow area flush & top mount only for flush fit only Drawing No. 20198794\_03 BXM 210/110-68 SI Drawn Date 16.11.2020 FRANKE These drawings and specifications are the property of Franke Technology and Trademar Ltd. and shall not be reproduced, copied or transfered to any third party without the prior written permission of Franke Technology and Trademark Ltd., Hergiswil, Switzerland Installing document