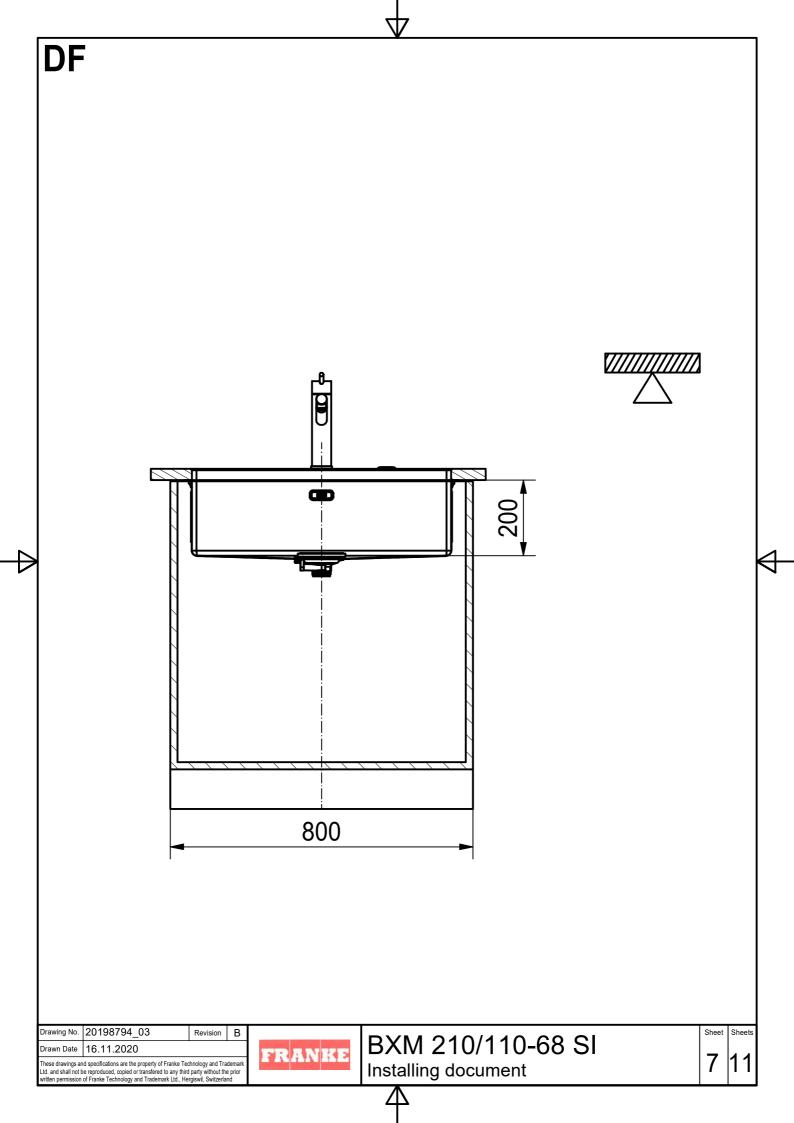

FRANKE

BXM 210/110-68 SI Installing document Sheet Sheets

6 | 11

DS

Drawing No. 20198794\_03 Revision B
Drawn Date 16.11.2020
These drawings and specifications are the property of Franke Technology and Trademark Ltd. and shall not be reproduced, copied or transfered to any third party without the prior written permission of Franke Technology and Trademark Ltd., Hergiswil, Switzerland