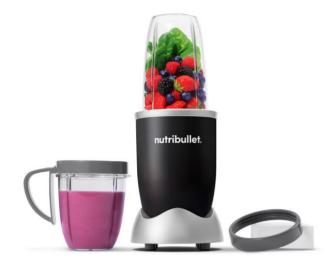

# nutribullet

### **Essential Design.**

Simple and intuitive.

Just push, twist and blend.

## **BPA-Free Cups.**

Strong and durable.
Blend and drink from the same cups.

#### **Extractor Blade.**

Powerful stainless steel blade designed for optimum nutrient extraction  $^{\text{\tiny TM}}$ .

#### 600-Watt Motor.

Compact powerhouse turns foods from strawberries to spinach into smooth, sippable nutrition.

# **INCLUDES**

MASTER CARTON

600 WATT MOTOR BASE

EXTRACTOR BLADE, STAINLESS STEEL

24 OZ CUP (710 ml) BPA-FREE, TRITAN

18 OZ CUP (532 ml) BPA-FREE, TRITAN

CUP RING

HANDLED RING