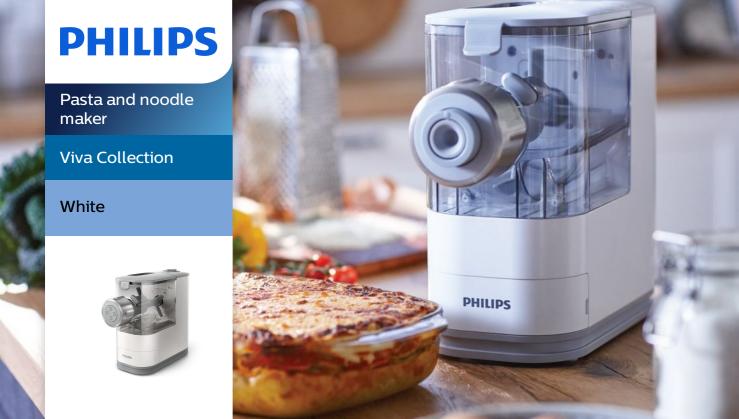

# Fresh, quick pasta the way you like

# Add ingredients and it automatically does the rest

Philips Viva Pasta & Noodle Maker is a fully automatic solution that enable you to prepare fresh pasta and noodle from scratch without spending a lot time and skills. With compact size, it can be easily fit into your kitchen and storage.

# Fresh pasta in minutes

Homemade pasta made easier. Now, with the fully automatic Philips Pasta & Noodle Maker, you can make fresh pasta and noodles much more often. Your new pasta maker does all the hard work for you.