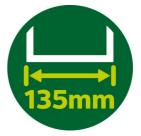

### **Weight and dimensions**

Dimensions of packaging (LxWxH): 400 x 230

x 323 mm

Dimensions of product (LxWxH): 350 x 135 x

287 mm

Weight incl. packaging: 6.4 kg Weight of product: 4.7 kg