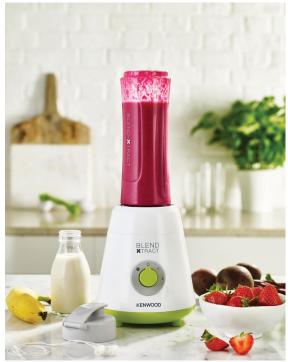

## BLEND-XTRACT Blended nutrition on the go

## SMP060WG – Nutrition Extractor

Create delicious, fresh and healthy nutrient rich blends and enjoy on the go with the Blend-XTRACT. Fill the goblet with fresh and healthy ingredients, Xtract the goodness in seconds, enjoy your delicious fresh nutrient rich smoothie. Complete with 2 strong flexible sports style bottles ideal for when you are on the go.