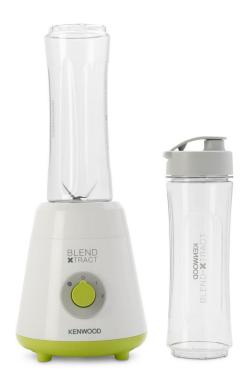

## BLEND-XTRACT Blended nutrition on the go

## SMP060WG – Nutrition Extractor

Create delicious, fresh and healthy nutrient rich blends and enjoy on the go with the Blend-XTRACT. Fill the goblet with fresh and healthy ingredients, Xtract the goodness in seconds, enjoy your delicious fresh nutrient rich smoothie. Complete with 2 strong flexible sports style bottles ideal for when you are on the go.