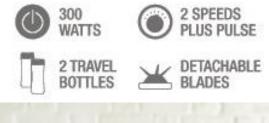

- 300 Watt Motor
  For effortless blending
- 2 Speeds Plus Pulse

- Flexible Tritan<sup>™</sup> Plastic Bottle Durable and BPA free
- Rubber Non-Slip Feet

- 2 x Travel bottles
  0.6L sports style bottle for easy on the go nutrition
- Detachable blades
  Allowing for easy cleaning