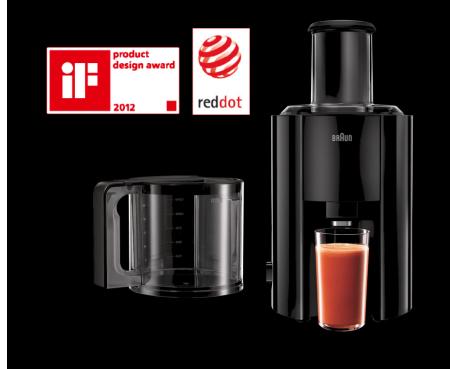

## **BRAUN** Multiquick 3 Spin juicer

## J300

www.braunhousehold.com

## Product highlights

**2 speeds** Power to process hard and soft fruits.

**4-way-safety** If one security conditions is not met, motor will stop within 3 seconds.

Anti-splash spout Enables the juice to flow vertically into the glass.

**Fast juicing** Only 15 seconds to enjoy one glass of juice.